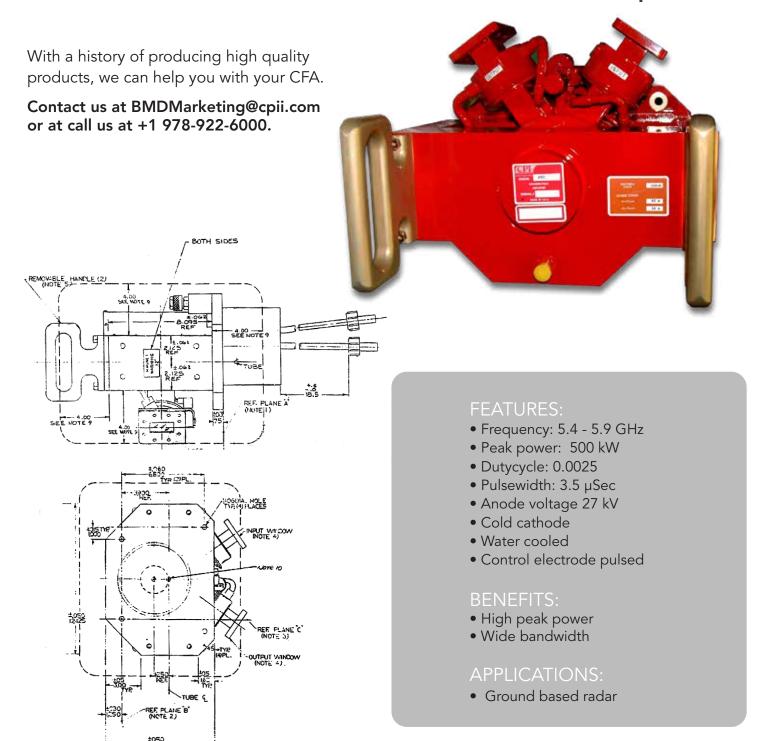

## **Communications & Power Industries Crossed-Field Amplifier**





**Beverly Microwave** Division 150 Sohier Road Beverly, Massachusetts web

USA 01915

tel fax

+1 978-922-6000 email BMDMarketing@cpii.com +1 978-922-8914 www.cpii.com

For more detailed information, please refer to the corresponding CPI technical description if one has been published, or contact CPI. Specifications may change without notice as a result of additional data or product refinement. Please contact CPI before using this information for extend design. for system design.

©2023 Communications & Power Industries LLC. Company proprietary: use and reproduction is strictly prohibited without written authorization from CPI.